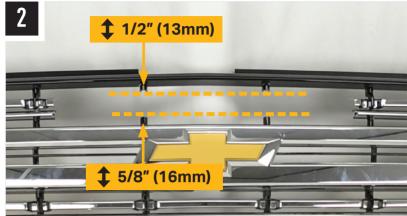

, please head to the relevant product page on our website www.triple-r-lights.com.

technical@triple-r-lights.com

Triple-R Lights LLC, 600 North Bullard Avenue, Suite 6, Goodyear, AZ 85338 UNITED STATES









A LAZER LAMPS COMPANY

# CHEVROLET TAHOE (2021-2022) / SUBURBAN (2021-2024) GRILLE KIT

# FITTING INSTRUCTIONS





#### WHAT'S INCLUDED

- 2x Grille Mounting Brackets
- 2x Cutting Guides
- Anti-Theft Fasteners & Key
- Fitting Instructions

- Additionally Kit Includes:
  1x Linear-18 / Glide LED Lightbar
- 1x One-Lamp Wiring Kit

## **TOOLS REQUIRED**



## **TORQUE VALUES**

The code is written on the inside of each bracket (see example).





**INSTALLATION PROCESS** - Linear-18 shown for illustration purposes. Install should be completed with the grille left on the vehicle.