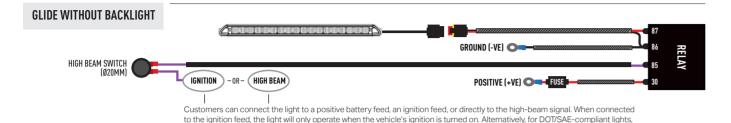

Customers can connect the light to a positive battery feed, an ignition feed, or directly to the high-beam signal. When connected to the ignition feed, the light will only operate when the vehicle's ignition is turned on. Alternatively, for DOT/SAE-compliant lights, connecting directly to the high-beam signal will allow the light to operate in sync with your vehicle's high beams

connecting directly to the high-beam signal will allow the light to operate in sync with your vehicle's high beams.