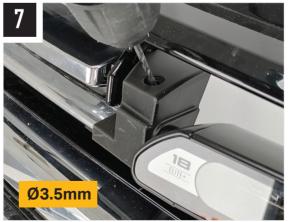

ead to the relevant product page on our website www.triple-r-lights.com.

technical@triple-r-lights.com

Triple-R Lights LLC, 600 North Bullard Avenue, Suite 6, Goodyear, AZ 85338 UNITED STATES









A LAZER LAMPS COMPANY

# CHEVROLET TAHOE (2021-2022) / SUBURBAN (2021-2024) GRILLE KIT

# FITTING INSTRUCTIONS





#### WHAT'S INCLUDED

- 2x Grille Mounting Brackets
- 2x Cutting Guides
- Anti-Theft Fasteners & Key
- Fitting Instructions

- Additionally Kit Includes:
  1x Linear-18 / Glide LED Lightbar
- 1x One-Lamp Wiring Kit

## **TOOLS REQUIRED**



## **TORQUE VALUES**

The code is written on the inside of each bracket (see example).





**INSTALLATION PROCESS** - Linear-18 shown for illustration purposes. Install should be completed with the grille left on the vehicle.