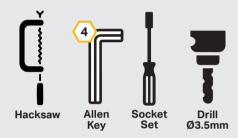

ELITE I-LBA

Please refer to the instructions that are included with the lamp.





We appreciate your purchase of a Triple-R Lights' product, and value your feedback. If you would like to leave feedback on your Triple-R experience, please head to the relevant product page on our website www.triple-r-lights.com.

technical@triple-r-lights.com

Triple-R Lights LLC, 600 North Bullard Avenue, Suite 6, Goodyear, AZ 85338 UNITED STATES









A LAZER LAMPS COMPANY

# CHEVROLET TAHOE (2021-2022) / SUBURBAN (2021-2024) GRILLE KIT

# FITTING INSTRUCTIONS





#### WHAT'S INCLUDED

- 2x Grille Mounting Brackets
- 2x Cutting Guides
- Anti-Theft Fasteners & Key
- Fitting Instructions

- Additionally Kit Includes:
  1x Linear-18 / Glide LED Lightbar
- 1x One-Lamp Wiring Kit

## **TOOLS REQUIRED**



## **TORQUE VALUES**

The code is written on the inside of each bracket (see example).





**INSTALLATION PROCESS** - Linear-18 shown for illustration purposes. Install should be completed with the grille left on the vehicle.