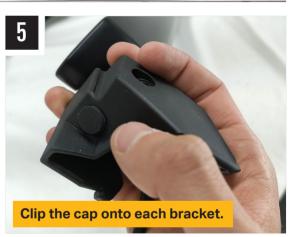

## **TORQUE VALUES**

The code is written on the inside of each bracket (see example).

**INSTALLATION PROCESS** - Linear-18 shown for illustration purposes. Install should be completed with the grille left on the vehicle.