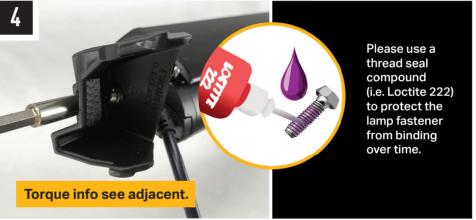

## **TORQUE VALUES**

The code is written on the inside of each bracket (see example).

**INSTALLATION PROCESS** - Linear-18 shown for illustration purposes. Install should be completed with the grille left on the vehicle.