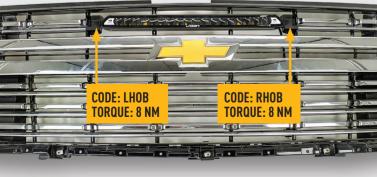

## **TORQUE VALUES**

The code is written on the inside of each bracket (see example).

**INSTALLATION PROCESS** - Linear-18 shown for illustration purposes. Install should be completed with the grille left on the vehicle.