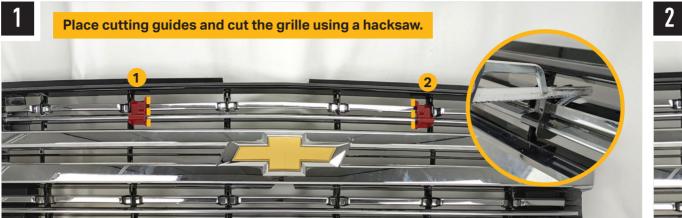

ce, please head to the relevant product page on our website www.triple-r-lights.com.

technical@triple-r-lights.com

Triple-R Lights LLC, 600 North Bullard Avenue, Suite 6, Goodyear, AZ 85338 UNITED STATES









A LAZER LAMPS COMPANY

# CHEVROLET TAHOE (2021-2022) / SUBURBAN (2021-2024) GRILLE KIT

# FITTING INSTRUCTIONS





#### WHAT'S INCLUDED

- 2x Grille Mounting Brackets
- 2x Cutting Guides
- Anti-Theft Fasteners & Key
- Fitting Instructions

- Additionally Kit Includes:
  1x Linear-18 / Glide LED Lightbar
- 1x One-Lamp Wiring Kit

## **TOOLS REQUIRED**



## **TORQUE VALUES**

The code is written on the inside of each bracket (see example).





**INSTALLATION PROCESS** - Linear-18 shown for illustration purposes. Install should be completed with the grille left on the vehicle.