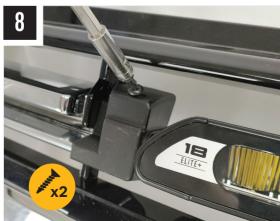

d to the relevant product page on our website www.triple-r-lights.com.

technical@triple-r-lights.com

Triple-R Lights LLC, 600 North Bullard Avenue, Suite 6, Goodyear, AZ 85338 UNITED STATES









A LAZER LAMPS COMPANY

# CHEVROLET TAHOE (2021-2022) / SUBURBAN (2021-2024) GRILLE KIT

# FITTING INSTRUCTIONS





#### WHAT'S INCLUDED

- 2x Grille Mounting Brackets
- 2x Cutting Guides
- Anti-Theft Fasteners & Key
- Fitting Instructions

- Additionally Kit Includes:
  1x Linear-18 / Glide LED Lightbar
- 1x One-Lamp Wiring Kit

## **TOOLS REQUIRED**



## **TORQUE VALUES**

The code is written on the inside of each bracket (see example).





**INSTALLATION PROCESS** - Linear-18 shown for illustration purposes. Install should be completed with the grille left on the vehicle.