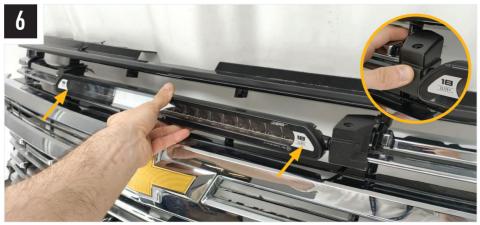

## **TORQUE VALUES**

The code is written on the inside of each bracket (see example).

**INSTALLATION PROCESS** - Linear-18 shown for illustration purposes. Install should be completed with the grille left on the vehicle.