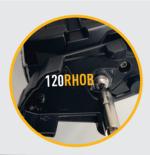

## **TORQUE VALUES**

The code is written on the inside of each bracket (see example).

**INSTALLATION PROCESS** - Linear-18 shown for illustration purposes. Install should be completed with the grille left on the vehicle.