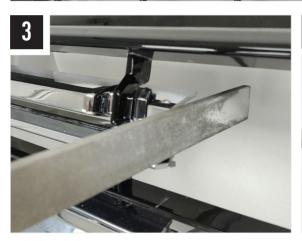

please head to the relevant product page on our website www.triple-r-lights.com.

technical@triple-r-lights.com

Triple-R Lights LLC, 600 North Bullard Avenue, Suite 6, Goodyear, AZ 85338 UNITED STATES









A LAZER LAMPS COMPANY

# CHEVROLET TAHOE (2021-2022) / SUBURBAN (2021-2024) GRILLE KIT

# FITTING INSTRUCTIONS





#### WHAT'S INCLUDED

- 2x Grille Mounting Brackets
- 2x Cutting Guides
- Anti-Theft Fasteners & Key
- Fitting Instructions

- Additionally Kit Includes:
  1x Linear-18 / Glide LED Lightbar
- 1x One-Lamp Wiring Kit

## **TOOLS REQUIRED**



## **TORQUE VALUES**

The code is written on the inside of each bracket (see example).





**INSTALLATION PROCESS** - Linear-18 shown for illustration purposes. Install should be completed with the grille left on the vehicle.