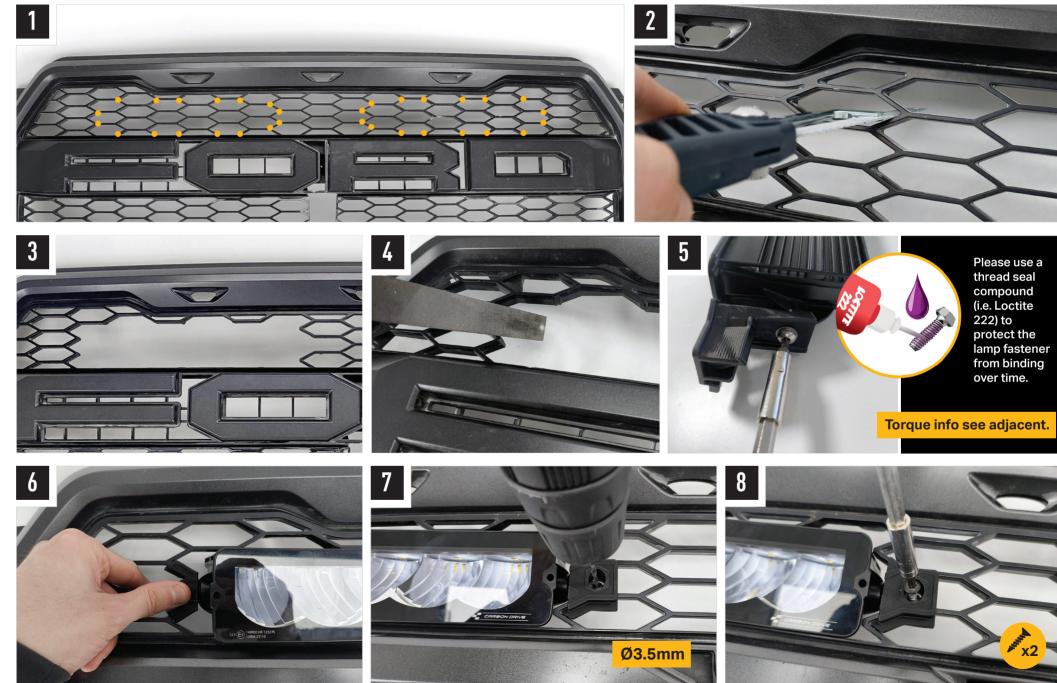

## **TOOLS REQUIRED**

**INSTALLATION PROCESS** - Install should be completed with the grille left on the vehicle.