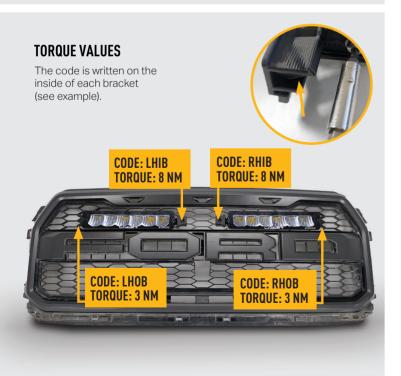

## **TOOLS REQUIRED**

**INSTALLATION PROCESS** - Install should be completed with the grille left on the vehicle.