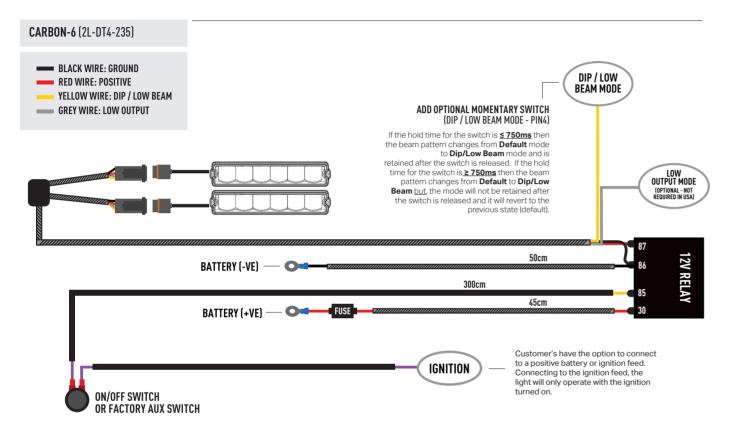

### **ELECTRICAL CONNECTION**

Please disconnect the vehicle battery before installing or servicing your LED light. If in doubt, it is recommended to use the services of a professional installer. It is recommended to use the available corresponding Triple-R wiring kit for your product. If utilizing existing (non Triple-R) wiring, make sure to use the appropriate wire gauge and fusing in line with your lights.