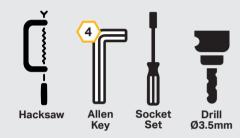

## **TOOLS REQUIRED**

**INSTALLATION PROCESS** - Install should be completed with the grille left on the vehicle.