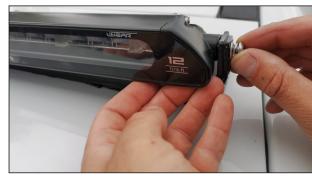

|
| STEP 10<br>Familiarise yourself with the pod bases before bonding<br>to the vehicle roof, one is for left side and one is for<br>right side.                                                                                              |
| STEP 11Place the position guides on the<br>roof. These are marked LEFT and<br>RIGHT (plastic type) as you look at<br>the vehicle or there will be printed<br>markings showing you where to<br>place them on the roof (cardboard<br>type). |





#### STEP 12

Apply included sealant to the base of the roof pod as shown and remove the 3M pad backing ready to position in place.



#### **STEP 13**

Position the base on the roof by butting the rear edge of the base up to the positioning guides.



#### STEP 14

Install the lamps to the base and plug the power cables.



#### STEP 15

Position the lamp angle to 90 degrees.





## STEP 16

Install the included rubber trim around the buttom of the pod cover.





### STEP 17

Install the pod cover over the top of the lamp. Excess cable can also be secured and hidden inside the cover.





#### **STEP 18**

Install the pod cover security screws.



#### STEP 19

Re-connect battery and ensure lights are working correctly.



# WWW.LAZERLAMPS.COM

+44 (0)1992 677374 sales@lazerlamps.com

Lazer Lamps Ltd, Units 1&2 Harlow Mill Business Centre, Riverway, Harlow, Essex. CM20 2FD. United Kingdom