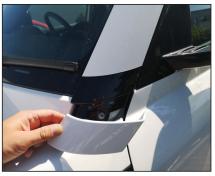

#### STEP 1

Remove the A pillar trim screw cover using a plastic trim tool.

Once the trim is removed, it will expose the T30 torx screw.

Undo the T30 Torx screw.

#### **STEP 2**

Once the screw is removed slide the 'A' Pillar trim downwards.

Trim can now be removed. 'A' Pillar trim needs to be removed on both sides of the vehicle.