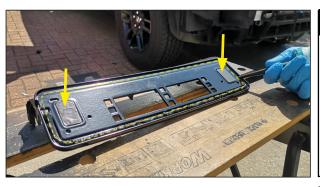

#### STEP 12

Apply included sealant to the base of the roof pod as shown and remove the 3M pad backing ready to position in place.