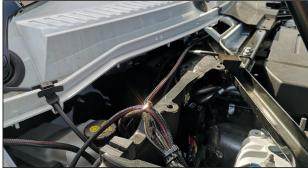

#### **STEP 3 - WIRING WITH SPLICE**

Mount the relay and connect the live and earth connections.

#### **STEP 3 - WIRING WITH SWITCH**

Mount the relay and connect the live and earth connections.