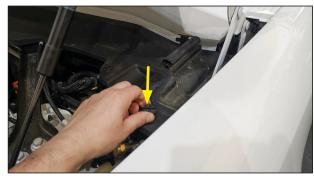

#### STEP 1

Remove the A pillar trim screw cover using a plastic trim tool.

Once the trim is removed, it will expose the T30 torx screw.

Undo the T30 Torx screw.