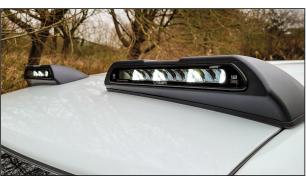

### STEP 17

Install the pod cover over the top of the lamp. Excess cable can also be secured and hidden inside the cover.