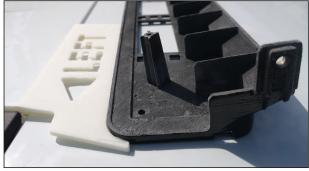

#### **STEP 13**

Position the base on the roof by butting the rear edge of the base up to the positioning guides.

#### STEP 14

Install the lamps to the base and plug the power cables.