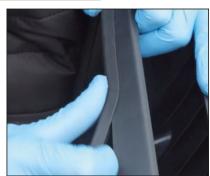

#### STEP 1

Remove the A pillar trim screw cover using a plastic trim tool.

Once the trim is removed, it will expose the T30 torx screw.

Undo the T30 Torx screw.

#### **STEP 2**

Once the screw is removed slide the 'A' Pillar trim downwards.

Trim can now be removed. 'A' Pillar trim needs to be removed on both sides of the vehicle.