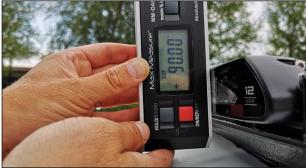

10<br>Familiarise yourself with the pod bases before bonding<br>to the vehicle roof, one is for left side and one is for<br>right side.                                                                                              |
| STEP 11Place the position guides on the<br>roof. These are marked LEFT and<br>RIGHT (plastic type) as you look at<br>the vehicle or there will be printed<br>markings showing you where to<br>place them on the roof (cardboard<br>type). |





#### STEP 12

Apply included sealant to the base of the roof pod as shown and remove the 3M pad backing ready to position in place.



#### **STEP 13**

Position the base on the roof by butting the rear edge of the base up to the positioning guides.



#### STEP 14

Install the lamps to the base and plug the power cables.



#### STEP 15

Position the lamp angle to 90 degrees.





## STEP 16

Install the included rubber trim around the buttom of the pod cover.





### STEP 17

Install the pod cover over the top of the lamp. Excess cable can also be secured and hidden inside the cover.





#### **STEP 18**

Install the pod cover security screws.



#### STEP 19

Re-connect battery and ensure lights are working correctly.



# WWW.LAZERLAMPS.COM

+44 (0)1992 677374 sales@lazerlamps.com

Lazer Lamps Ltd, Units 1&2 Harlow Mill Business Centre, Riverway, Harlow, Essex. CM20 2FD. United Kingdom