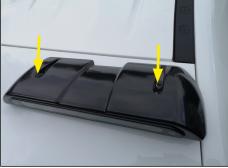

the<br>roof. These are marked LEFT and<br>RIGHT (plastic type) as you look at<br>the vehicle or there will be printed<br>markings showing you where to<br>place them on the roof (cardboard<br>type). |





#### STEP 12

Apply included sealant to the base of the roof pod as shown and remove the 3M pad backing ready to position in place.



#### **STEP 13**

Position the base on the roof by butting the rear edge of the base up to the positioning guides.



#### STEP 14

Install the lamps to the base and plug the power cables.



#### STEP 15

Position the lamp angle to 90 degrees.





## STEP 16

Install the included rubber trim around the buttom of the pod cover.





### STEP 17

Install the pod cover over the top of the lamp. Excess cable can also be secured and hidden inside the cover.





#### **STEP 18**

Install the pod cover security screws.



#### STEP 19

Re-connect battery and ensure lights are working correctly.



# WWW.LAZERLAMPS.COM

+44 (0)1992 677374 sales@lazerlamps.com

Lazer Lamps Ltd, Units 1&2 Harlow Mill Business Centre, Riverway, Harlow, Essex. CM20 2FD. United Kingdom