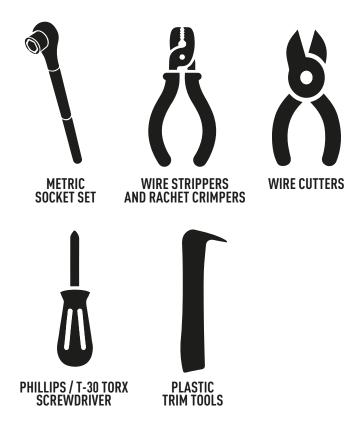

# LAND ROVER DEFENDER 2020+ ROOF MOUNTING PODS FOR LINEAR-12

**FITTING INSTRUCTIONS** 



#### **TECHNICAL SUPPORT**

aaron@lazerlamps.com / sales@lazerlamps.com +44 (0)1992 945601 / +44 (0)1992 677374

# WHAT'S INCLUDED

- 2x Roof Pod Mounting Base (LH/RH)
- 2x Roof Pod Covers (LH/RH)
- 2x Positioning Guides (LH/RH)\* \* position guides may be supplied as plastic or card
- 1x Tube of Dow Corning
- 1x Security Fastners Pack

# **DIFFICULTY LEVEL**



# **TOOLS REQUIRED**





#### **PRE-INSTALLATION CHECKS**

Ensure battery is disconnected.

#### INSTALLATION

#### STEP 1



Remove the A pillar trim screw cover using a plastic trim tool.



Once the trim is removed, it will expose the T30 torx screw.



Undo the T30 Torx screw.

#### **STEP 2**



Once the screw is removed slide the 'A' Pillar trim downwards.



Trim can now be removed. 'A' Pillar trim needs to be removed on both sides of the vehicle.

#### **STEP 3 - WIRING WITH SPLICE**

Mount the relay and connect the live and earth connections.





#### **STEP 3 - WIRING WITH SWITCH**

Mount the relay and connect the live and earth connections.





#### STEP 4

Unscrew the clips and remove the scuttle panel trim.



#### **STEP 5**

Run the lamp cables through the scuttle, one to the left, and one to