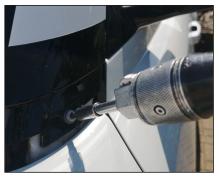

#### STEP 1

Remove the A pillar trim screw cover using a plastic trim tool.

Once the trim is removed, it will expose the T30 torx screw.

Undo the T30 Torx screw.