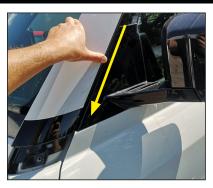

#### STEP 1

Remove the A pillar trim screw cover using a plastic trim tool.

Once the trim is removed, it will expose the T30 torx screw.

Undo the T30 Torx screw.