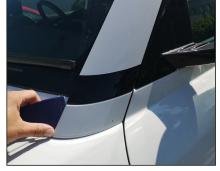

#### STEP 1

Remove the A pillar trim screw cover using a plastic trim tool.

Once the trim is removed, it will expose the T30 torx screw.

Undo the T30 Torx screw.