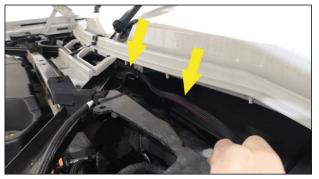

#### **STEP 5**

Run the lamp cables through the scuttle, one to the left, and one to the right.

#### STEP 6

Feed the cable across the scuttle panel ensuring the cable is secured with cable ties and away from any moving parts.