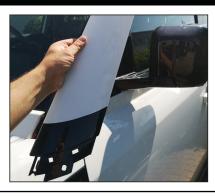

#### **STEP 2**

Once the screw is removed slide the 'A' Pillar trim downwards.

Trim can now be removed. 'A' Pillar trim needs to be removed on both sides of the vehicle.