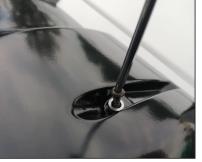

e<br>roof. These are marked LEFT and<br>RIGHT (plastic type) as you look at<br>the vehicle or there will be printed<br>markings showing you where to<br>place them on the roof (cardboard<br>type). |





#### STEP 12

Apply included sealant to the base of the roof pod as shown and remove the 3M pad backing ready to position in place.



#### **STEP 13**

Position the base on the roof by butting the rear edge of the base up to the positioning guides.



#### STEP 14

Install the lamps to the base and plug the power cables.



#### STEP 15

Position the lamp angle to 90 degrees.





## STEP 16

Install the included rubber trim around the buttom of the pod cover.





### STEP 17

Install the pod cover over the top of the lamp. Excess cable can also be secured and hidden inside the cover.





#### **STEP 18**

Install the pod cover security screws.



#### STEP 19

Re-connect battery and ensure lights are working correctly.



# WWW.LAZERLAMPS.COM

+44 (0)1992 677374 sales@lazerlamps.com

Lazer Lamps Ltd, Units 1&2 Harlow Mill Business Centre, Riverway, Harlow, Essex. CM20 2FD. United Kingdom