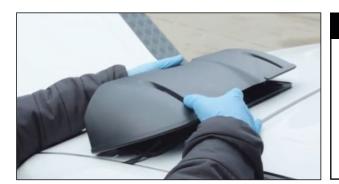

#### STEP 12

Apply included sealant to the base of the roof pod as shown and remove the 3M pad backing ready to position in place.

#### **STEP 13**

Position the base on the roof by butting the rear edge of the base up to the positioning guides.