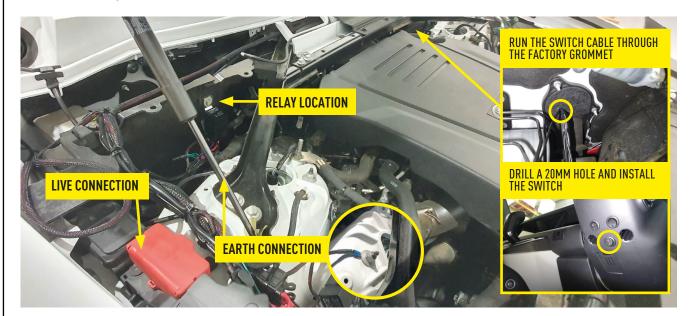

#### **STEP 3 - WIRING WITH SWITCH**

Mount the relay and connect the live and earth connections.