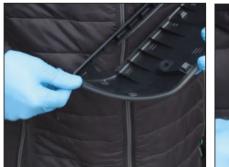

## STEP 16

Install the included rubber trim around the buttom of the pod cover.