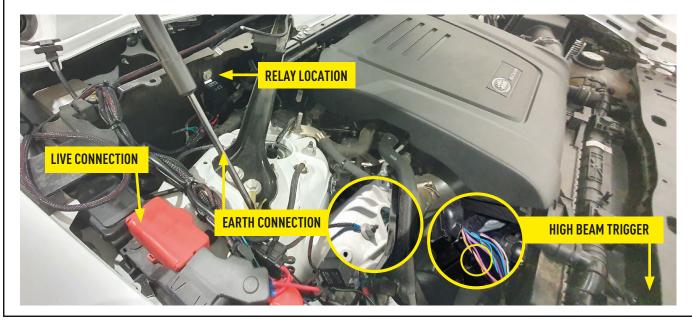

#### **STEP 3 - WIRING WITH SPLICE**

Mount the relay and connect the live and earth connections.