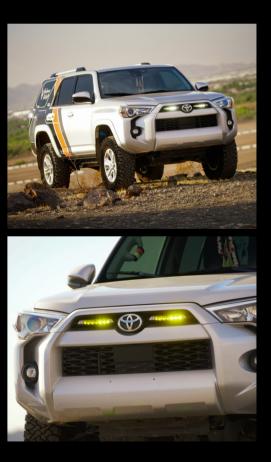

# TOYOTA 4RUNNER (2020-2024) GRILLE KIT FITTING INSTRUCTIONS

#### Additionally - Kit Includes:

- 2x Linear-6 LED Lightbar
- 1x Two-Lamp Wiring Kit