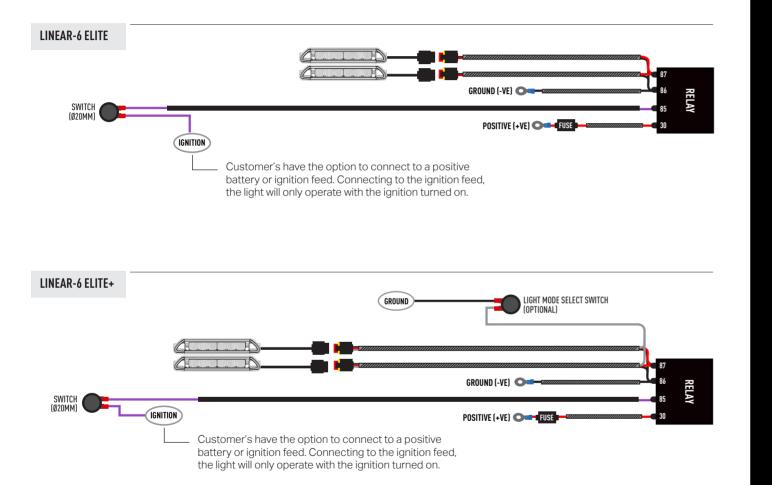

### **ELECTRICAL CONNECTION**

Please disconnect the vehicle battery before installing or servicing your LED light installation. If in doubt, it is recommended to use the services of a professional installer. It is recommended to use the available corresponding Triple-R wiring kit for your product. If utilizing existing (non Triple-R) wiring, make sure to use the appropriate wire gauge and fusing in line with your lights.