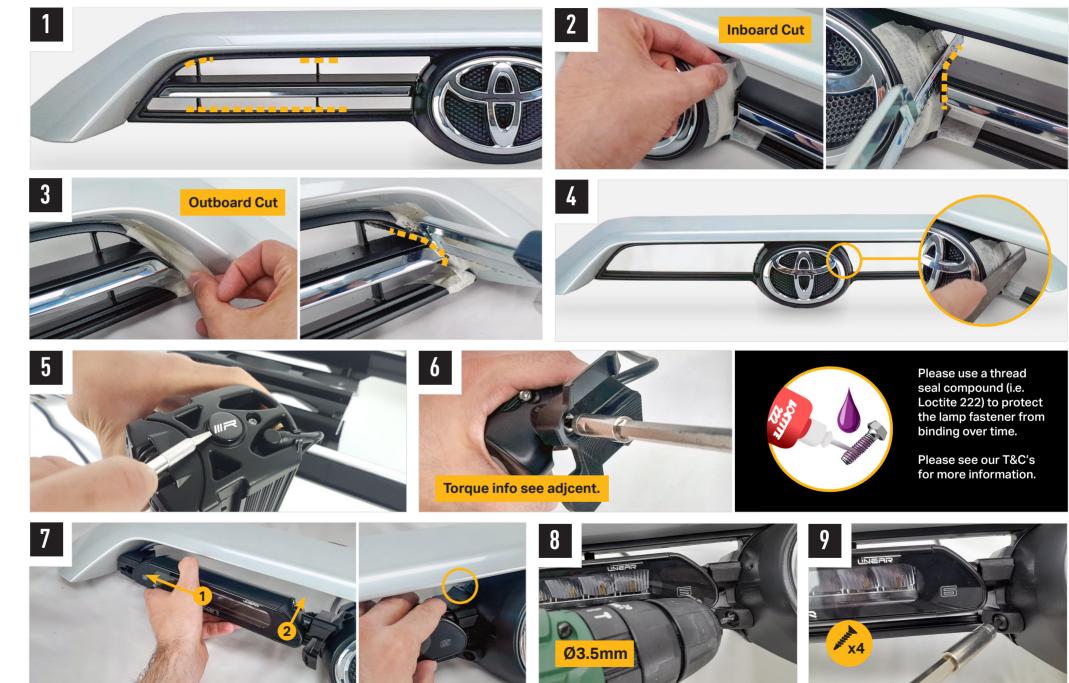

#### **INSTALLATION PROCESS** - Install should be completed with the grille left on the vehicle.