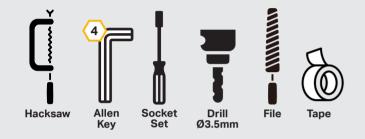

r product. If utilizing existing (non Triple-R) wiring, make sure to use the appropriate wire gauge and fusing in line with your lights.





## WWW.TRIPLE-R-LIGHTS.COM

We appreciate your purchase of a Triple-R Lights' product, and value your feedback. If you would like to leave feedback on your Triple-R experience, please head to the relevant product page on our website www.triple-r-lights.com.

sales@triple-r-lights.com

Triple-R Lights LLC, 600 North Bullard Avenue, Suite 6, Goodyear, AZ 85338 UNITED STATES





# TOYOTA 4RUNNER (2020-2024) GRILLE KIT FITTING INSTRUCTIONS



#### WHAT'S INCLUDED

- 4x Grille Mounting BracketsAnti-Theft Fasteners & Key
- Fitting Instructions

#### Additionally - Kit Includes:

- 2x Linear-6 LED Lightbar
- 1x Two-Lamp Wiring Kit

### **TOOLS REQUIRED**



#### **INSTALLATION PROCESS** - Install should be completed with the grille left on the vehicle.