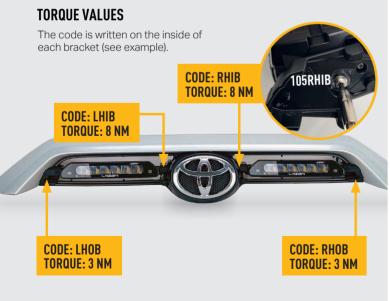

#### **INSTALLATION PROCESS** - Install should be completed with the grille left on the vehicle.