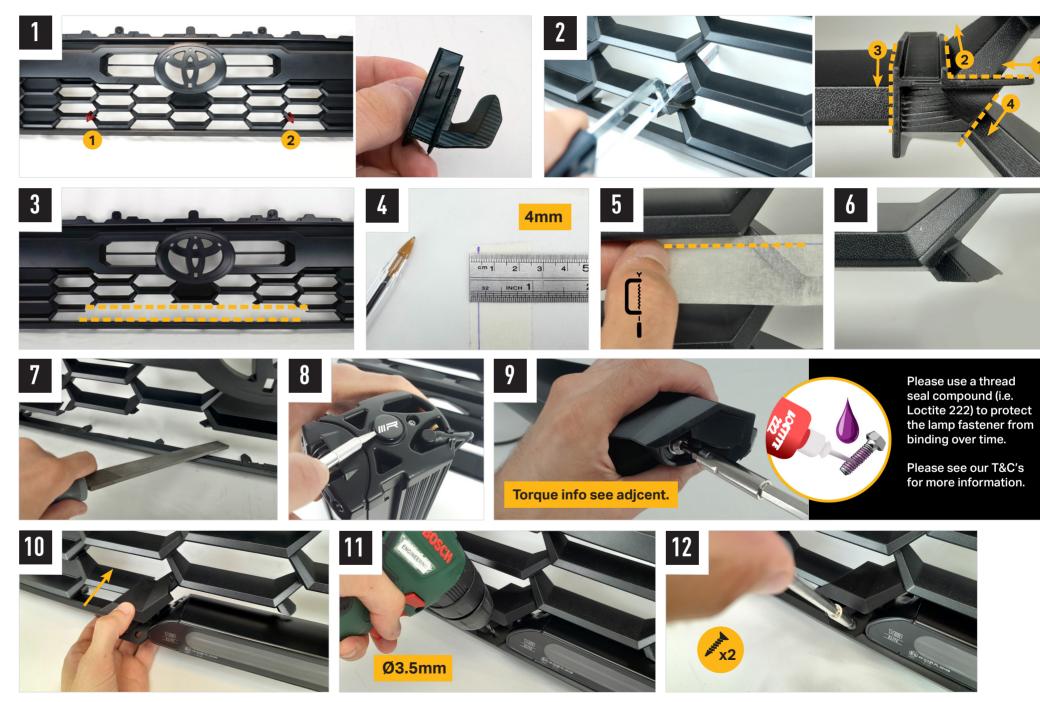

## **TOOLS REQUIRED**

**INSTALLATION PROCESS** - Install should be completed with the grille left on the vehicle.