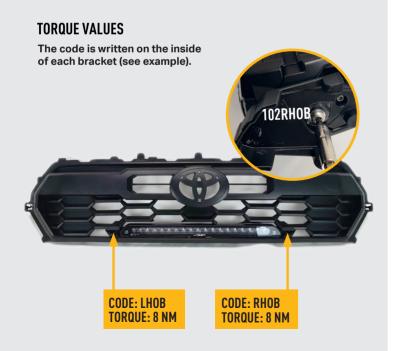

## TOYOTA TACOMA TRD (2024+) GRILLE KIT

FITTING INSTRUCTIONS



We appreciate your purchase of a Triple-R Lights' product, and value your feedback. If you would like to leave feedback on your Triple-R experience, please head to the relevant product page on our website www.triple-r-lights.com.

sales@triple-r-lights.com

Triple-R Lights LLC, 600 North Bullard Avenue, Suite 6, Goodyear, AZ 85338 UNITED STATES









## WHAT'S INCLUDED

- 2x Grille Mounting Brackets
- 2x Cutter Guides
- Anti-Theft Fasteners & Key
- Fitting Instructions

- Additionally Kit Includes:
  1x Linear-18 LED Lightbar
- 1x One-Lamp Wiring Kit

## **TOOLS REQUIRED**





**INSTALLATION PROCESS** - Install should be completed with the grille left on the vehicle.