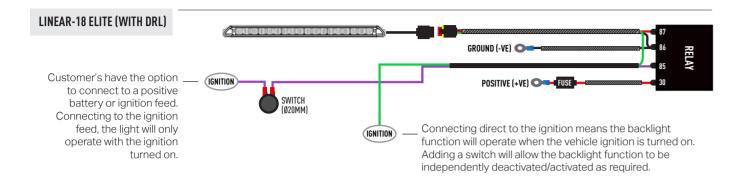

## TOYOTA TACOMA TRD (2024+) GRILLE KIT

FITTING INSTRUCTIONS



We appreciate your purchase of a Triple-R Lights' product, and value your feedback. If you would like to leave feedback on your Triple-R experience, please head to the relevant product page on our website www.triple-r-lights.com.

sales@triple-r-lights.com

Triple-R Lights LLC, 600 North Bullard Avenue, Suite 6, Goodyear, AZ 85338 UNITED STATES









## WHAT'S INCLUDED

- 2x Grille Mounting Brackets
- 2x Cutter Guides
- Anti-Theft Fasteners & Key
- Fitting Instructions

- Additionally Kit Includes:
  1x Linear-18 LED Lightbar
- 1x One-Lamp Wiring Kit

## **TOOLS REQUIRED**





**INSTALLATION PROCESS** - Install should be completed with the grille left on the vehicle.