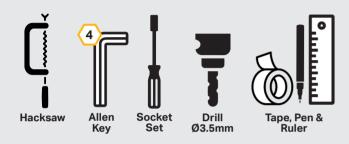

## **TOOLS REQUIRED**

**INSTALLATION PROCESS** - Install should be completed with the grille left on the vehicle.