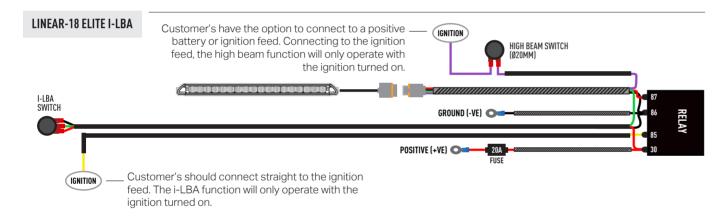

## TOYOTA TACOMA TRD (2024+) GRILLE KIT

FITTING INSTRUCTIONS



We appreciate your purchase of a Triple-R Lights' product, and value your feedback. If you would like to leave feedback on your Triple-R experience, please head to the relevant product page on our website www.triple-r-lights.com.

sales@triple-r-lights.com

Triple-R Lights LLC, 600 North Bullard Avenue, Suite 6, Goodyear, AZ 85338 UNITED STATES









## WHAT'S INCLUDED

- 2x Grille Mounting Brackets
- 2x Cutter Guides
- Anti-Theft Fasteners & Key
- Fitting Instructions

- Additionally Kit Includes:
  1x Linear-18 LED Lightbar
- 1x One-Lamp Wiring Kit

## **TOOLS REQUIRED**





**INSTALLATION PROCESS** - Install should be completed with the grille left on the vehicle.