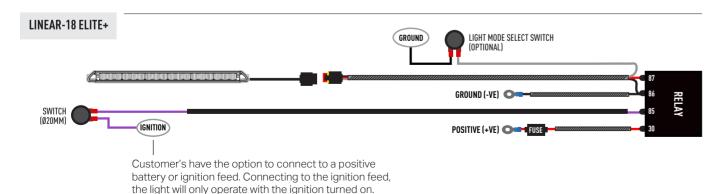

## TOYOTA TACOMA TRD (2024+) GRILLE KIT

FITTING INSTRUCTIONS



We appreciate your purchase of a Triple-R Lights' product, and value your feedback. If you would like to leave feedback on your Triple-R experience, please head to the relevant product page on our website www.triple-r-lights.com.

sales@triple-r-lights.com

Triple-R Lights LLC, 600 North Bullard Avenue, Suite 6, Goodyear, AZ 85338 UNITED STATES









## WHAT'S INCLUDED

- 2x Grille Mounting Brackets
- 2x Cutter Guides
- Anti-Theft Fasteners & Key
- Fitting Instructions

- Additionally Kit Includes:
  1x Linear-18 LED Lightbar
- 1x One-Lamp Wiring Kit

## **TOOLS REQUIRED**





**INSTALLATION PROCESS** - Install should be completed with the grille left on the vehicle.