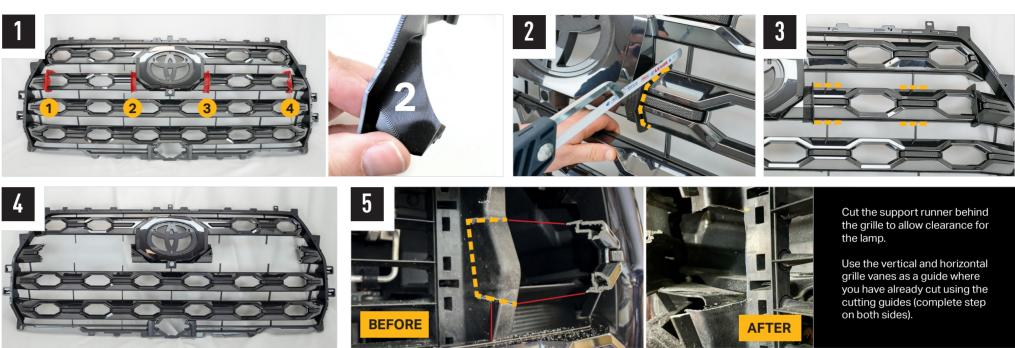

### **INSTALLATION PROCESS** - Install should be completed with the grille left on the vehicle.

# **TORQUE VALUES**

The code is written on the inside of each bracket (see example).

The Air Dam will need to be cut horizontally slightly to allow flexability for the Air Dam to sit under the lamp (complete step on both sides).