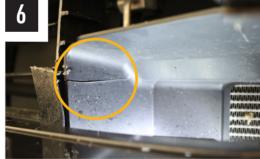

# **TORQUE VALUES**

The code is written on the inside of each bracket (see example).

The Air Dam will need to be cut horizontally slightly to allow flexability for the Air Dam to sit under the lamp (complete step on both sides).