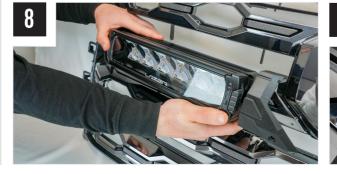

### **INSTALLATION PROCESS** - Install should be completed with the grille left on the vehicle.