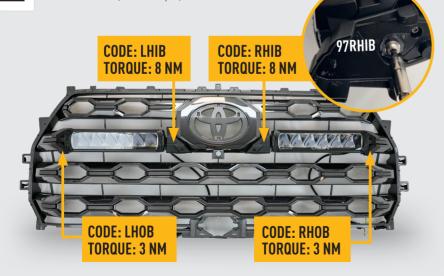

# **TORQUE VALUES**

The code is written on the inside of each bracket (see example).

The Air Dam will need to be cut horizontally slightly to allow flexability for the Air Dam to sit under the lamp (complete step on both sides).

Torque info to the left.

Please use a thread seal compound (i.e. Loctite 222) to protect the lamp fastener from binding over time.