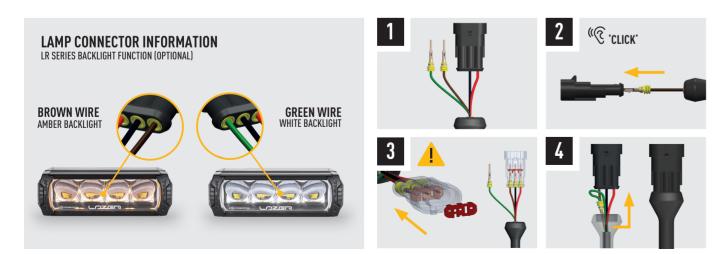

### **ELECTRICAL CONNECTION**

★ — The red wire (Pin 30) connecting to the battery will need to be extended (cable and butt connector included).





Customer's have the option to connect to a positive battery or ignition feed. Connecting to the ignition feed, the light will only operate with the ignition turned on.





## WWW.TRIPLE-R-LIGHTS.COM

We appreciate your purchase of a Triple-R Lights' product, and value your feedback. If you would like to leave feedback on your Triple-R experience, please head to the relevant product page on our website www.triple-r-lights.com.

sales@triple-r-lights.com

Triple-R Lights LLC, 600 North Bullard Avenue, Suite 6, Goodyear, AZ 85338 UNITED STATES





A LAZER LAMPS COMPANY

TOYOTA TUNDRA PLATINUM (2024+) GRILLE KIT FITTING INSTRUCTIONS



### WHAT'S INCLUDED

- 4x Grille Mounting Brackets
- 4x Cutter Guides
- Anti-Theft Fasteners & Key
- Fitting Instructions

#### Additionally - Kit Includes:

- 2x LED Lights
- 1x Two-Lamp Wiring Kit

### **TOOLS REQUIRED**



### **INSTALLATION PROCESS** - Install should be completed with the grille left on the vehicle.



#