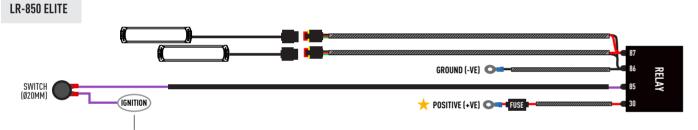

### **ELECTRICAL CONNECTION**

★ — The red wire (Pin 30) connecting to the battery will need to be extended (cable and butt connector included).

Customer's have the option to connect to a positive battery or ignition feed. Connecting to the ignition feed, the light will only operate with the ignition turned on.