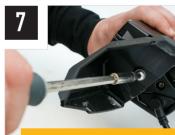

### **INSTALLATION PROCESS** - Install should be completed with the grille left on the vehicle.