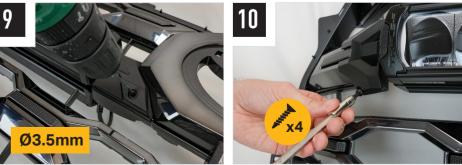

### **INSTALLATION PROCESS** - Install should be completed with the grille left on the vehicle.

# **TORQUE VALUES**

The code is written on the inside of each bracket (see example).

The Air Dam will need to be cut horizontally slightly to allow flexability for the Air Dam to sit under the lamp (complete step on both sides).