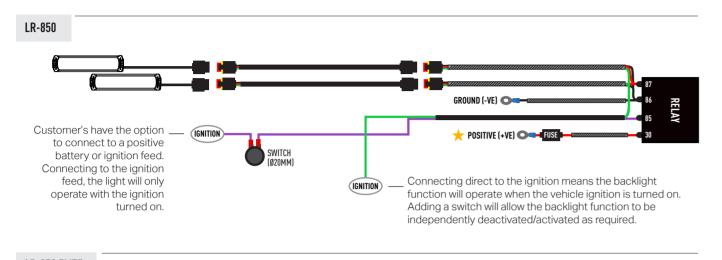

### **ELECTRICAL CONNECTION**

★ — The red wire (Pin 30) connecting to the battery will need to be extended (cable and butt connector included).

Customer's have the option to connect to a positive battery or ignition feed. Connecting to the ignition feed, the light will only operate with the ignition turned on.